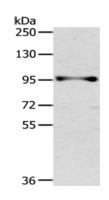

## 订购热线: 4008-898-798

Applications Western blotting Predicted band size:83 kDa Positive control:231 cells Recommended dilution: 200-1000

Gel: 6%SDS-PAGE Lysate: 40 µg Lane: 231 cells Primary antibody: ml262082(PROX1 Antibody) at dilution 1/300 Secondary antibody: Goat anti rabbit IgG at 1/8000 dilution Exposure time: 1 minute