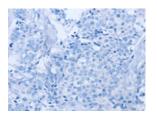

# **Immunohistochemistry**

Predicted cell location: Cytoplasm

Positive control: Human breast cancer

Recommended dilution: 50-200

Good elisakii producere

The image on the left is immunohistochemistry of paraffin-embedded Human breast cancer tissue using ml262085(CYTH1 Antibody) at dilution 1/40, on the right is treated with synthetic peptide. (Original magnification: ×200)