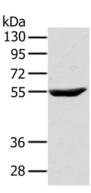

### Western blotting

Predicted band size:46 kDa

Positive control:Raji cells

Recommended dilution: 500-2000

Gel: 8%SDS-PAGE

Lysate: 40 µg

Lane: Raji cells

Primary antibody: ml262085(CYTH1 Antibody) at dilution 1/200

Secondary antibody: Goat anti rabbit IgG at 1/8000 dilution

Exposure time: 10 seconds