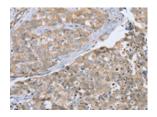

# **Immunohistochemistry**

Predicted cell location: Cytoplasm

Positive control: Human breast cancer

Recommended dilution: 50-200

Good elisakii producere

The image on the left is immunohistochemistry of paraffin-embedded Human breast cancer tissue using ml262085(CYTH1 Antibody) at dilution 1/40, on the right is treated with synthetic peptide. (Original magnification: ×200)