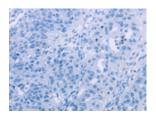

# Immunohistochemistry

Predicted cell location: Cytoplasm

Positive control: Human breast cancer

Recommended dilution: 25-100

Good elisakil producers

The image on the left is immunohistochemistry of paraffin-embedded Human breast cancer tissue using ml262156(ACTN2 Antibody) at dilution 1/30, on the right is treated with synthetic peptide. (Original magnification: ×200)