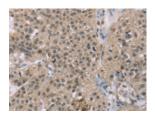

# Immunohistochemistry

Predicted cell location: Cytoplasm

Positive control: Human breast cancer

Recommended dilution: 25-100

Good elisakil producers

The image on the left is immunohistochemistry of paraffin-embedded Human breast cancer tissue using ml262156(ACTN2 Antibody) at dilution 1/30, on the right is treated with synthetic peptide. (Original magnification: ×200)