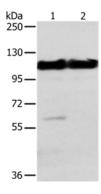

### Western blotting

Predicted band size:104 kDa

Positive control:Mouse heart and muscle tissue

Recommended dilution: 1000-5000

Gel: 6%SDS-PAGE

Lysate: 40 µg

Lane 1-2: Mouse heart tissue, Mouse muscle tissue

Primary antibody: ml262156(ACTN2 Antibody) at dilution 1/200

Secondary antibody: Goat anti rabbit IgG at 1/8000 dilution

Exposure time: 20 seconds