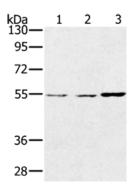

#### Western blotting

Predicted band size:54 kDa

Positive control:Lovo, hela and SKOV3 cells

Recommended dilution: 200-1000

Predicted cell location: Cytoplasm

Positive control: Human breast cancer

Recommended dilution: 25-100

Gel: 8%SDS-PAGE

Lysate: 40 µg

Lane 1-3: Lovo cells, hela cells, SKOV3 cells

Primary antibody: ml262195(SESN2 Antibody) at dilution 1/300

Secondary antibody: Goat anti rabbit IgG at 1/8000 dilution

Exposure time: 1 minute