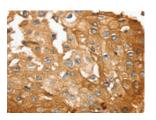

#### **Immunohistochemistry**

Predicted cell location: Cytoplasm

Positive control: Human prostate cancer

Recommended dilution: 25-100

Good elisakii produceri

The image on the left is immunohistochemistry of paraffin-embedded Human prostate cancer tissue using ml262195(SESN2 Antibody) at dilution 1/30, on the right is treated with synthetic peptide. (Original magnification: ×200)