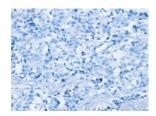

The image on the left is immunohistochemistry of paraffin-embedded Human breast cancer tissue using ml262195(SESN2 Antibody) at dilution 1/30, on the right is treated with synthetic peptide. (Original magnification: ×200)