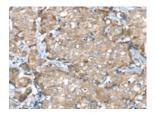

The image on the left is immunohistochemistry of paraffin-embedded Human breast cancer tissue using ml262195(SESN2 Antibody) at dilution 1/30, on the right is treated with synthetic peptide. (Original magnification: ×200)