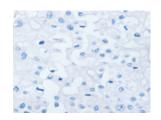

#### **Immunohistochemistry**

Predicted cell location: Cytoplasm

Positive control: Human prostate cancer

Recommended dilution: 25-100

Good elisakii produceri

The image on the left is immunohistochemistry of paraffin-embedded Human prostate cancer tissue using ml262195(SESN2 Antibody) at dilution 1/30, on the right is treated with synthetic peptide. (Original magnification: ×200)