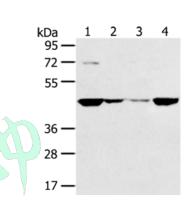

## 订购热线: 4008-898-798

Applications Western blotting Predicted band size:47 kDa Positive control:HT-29, 231, hela and A549 cells Recommended dilution: 500-2000

Gel: 8%SDS-PAGE Lysate: 40 µg Lane 1-4: HT29 cells, 231 cells, hela cells, A549 cells Primary antibody: ml262279(SMYD5 Antibody) at dilution 1/200 Secondary antibody: Goat anti rabbit IgG at 1/8000 dilution Exposure time: 1 minute