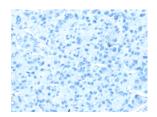

The image on the left is immunohistochemistry of paraffin-embedded Human liver cancer tissue using ml262331(GPR15 Antibody) at dilution 1/20, on the right is treated with synthetic peptide. (Original magnification: ×200)