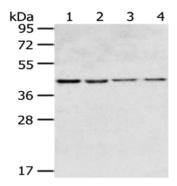

Gel: 8%SDS-PAGE

Lysate: 40 µg

Lane 1-4: HepG2 cells, 231 cells, Hela cells, Lovo cells

Primary antibody: ml262331(GPR15 Antibody) at dilution 1/350

Secondary antibody: Goat anti rabbit IgG at 1/8000 dilution

Exposure time: 20 seconds