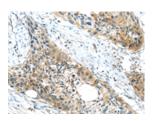

### Immunohistochemistry

Predicted cell location: Cell membrane

Positive control: Human esophagus cancer

Recommended dilution: 10-50

Good elisakit producer

The image on the left is immunohistochemistry of paraffin-embedded Human esophagus cancer tissue using ml262331(GPR15 Antibody) at dilution 1/20, on the right is treated with synthetic peptide. (Original magnification: ×200)