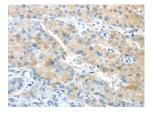

The image on the left is immunohistochemistry of paraffin-embedded Human liver cancer tissue using ml262331(GPR15 Antibody) at dilution 1/20, on the right is treated with synthetic peptide. (Original magnification: ×200)