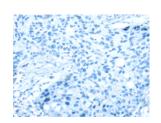

### Immunohistochemistry

Predicted cell location: Cell membrane

Positive control: Human esophagus cancer

Recommended dilution: 10-50

Good elisakit producer

The image on the left is immunohistochemistry of paraffin-embedded Human esophagus cancer tissue using ml262331(GPR15 Antibody) at dilution 1/20, on the right is treated with synthetic peptide. (Original magnification: ×200)