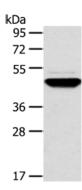

## Western blotting

Predicted band size:46 kDa

Positive control:Human fetal brain tissue

Recommended dilution: 500-2000

Gel: 8%SDS-PAGE

Lysate: 40 µg

Lane: Human fetal brain tissue

Primary antibody: ml262376(TM7SF2 Antibody) at dilution 1/500

Secondary antibody: Goat anti rabbit IgG at 1/8000 dilution

Exposure time: 1 minute