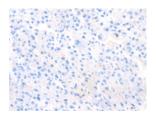

## **Immunohistochemistry**

Predicted cell location: Cytoplasm

Positive control: Human liver cancer

Recommended dilution: 25-100

Good elisakii producere

The image on the left is immunohistochemistry of paraffin-embedded Human liver cancer tissue using ml262376(TM7SF2 Antibody) at dilution 1/30, on the right is treated with synthetic peptide. (Original magnification: ×200)