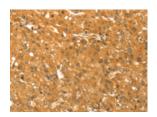

## **Immunohistochemistry**

Predicted cell location: Cytoplasm

Positive control: Human liver cancer

Recommended dilution: 25-100

Good elisakii producere

The image on the left is immunohistochemistry of paraffin-embedded Human liver cancer tissue using ml262376(TM7SF2 Antibody) at dilution 1/30, on the right is treated with synthetic peptide. (Original magnification: ×200)