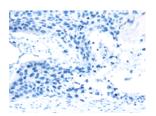

# **Immunohistochemistry**

Predicted cell location: Cytoplasm

Positive control: Human esophagus cancer

Recommended dilution: 10-50

Good elisakii producere

The image on the left is immunohistochemistry of paraffin-embedded Human esophagus cancer tissue using ml262433(TSC2 Antibody) at dilution 1/20, on the right is treated with synthetic peptide. (Original magnification: ×200)