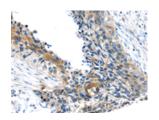

# **Immunohistochemistry**

Predicted cell location: Cytoplasm

Positive control: Human esophagus cancer

Recommended dilution: 10-50

Good elisakii producere

The image on the left is immunohistochemistry of paraffin-embedded Human esophagus cancer tissue using ml262433(TSC2 Antibody) at dilution 1/20, on the right is treated with synthetic peptide. (Original magnification: ×200)