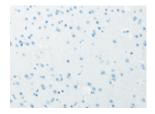

## **Immunohistochemistry**

Predicted cell location: Secreted

Positive control: Human brain

Recommended dilution: 10-50

Good elisakit producere

The image on the left is immunohistochemistry of paraffin-embedded Human brain tissue using ml262612(WNT10B Antibody) at dilution 1/20, on the right is treated with synthetic peptide. (Original magnification: ×200)