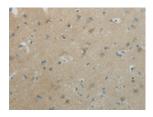

## **Immunohistochemistry**

Predicted cell location: Secreted

Positive control: Human brain

Recommended dilution: 10-50

Good elisakit producere

The image on the left is immunohistochemistry of paraffin-embedded Human brain tissue using ml262612(WNT10B Antibody) at dilution 1/20, on the right is treated with synthetic peptide. (Original magnification: ×200)