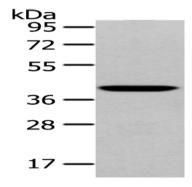

#### Western blotting

Predicted band size:43 kDa

Positive control:Hela cell

Recommended dilution: 500-2000

Gel: 8%SDS-PAGE

Lysate: 40 µg

Lane: Hela cell

Primary antibody: ml262612(WNT10B Antibody) at dilution 1/200

Secondary antibody: Goat anti rabbit IgG at 1/8000 dilution

Exposure time: 10 seconds