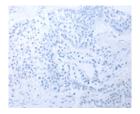

## **Immunohistochemistry**

Predicted cell location: Nucleus and Cytoplasm

Positive control: Human colorectal cancer

Recommended dilution: 25-100

The image on the left is immunohistochemistry of paraffinembedded Human colorectal cancer tissue using ml262711(UBE2I Antibody) at dilution 1/40, on the right is treated with synthetic peptide. (Original magnification: ×200)