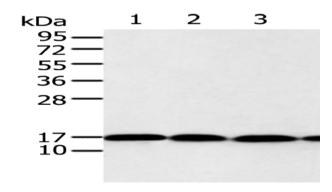

#### Western blotting

Predicted band size:18 kDa

Positive control:TM4, hela, 293T and Jurkat cell

Recommended dilution: 500-2000

Gel: 12%SDS-PAGE

Lysate: 40 µg

Lane 1-4: TM4, hela, 293T and Jurkat cell

Primary antibody: ml262711(UBE2I Antibody) at dilution 1/650

Secondary antibody: Goat anti rabbit IgG at 1/8000 dilution

Exposure time: 10 seconds