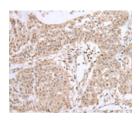

## **Immunohistochemistry**

Predicted cell location: Nucleus and Cytoplasm

Positive control: Human colorectal cancer

Recommended dilution: 25-100

The image on the left is immunohistochemistry of paraffinembedded Human colorectal cancer tissue using ml262711(UBE2I Antibody) at dilution 1/40, on the right is treated with synthetic peptide. (Original magnification: ×200)