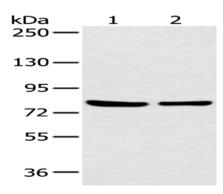

## Western blotting

Predicted band size:81 kDa

Positive control:Hela and 293T cell

Recommended dilution: 500-2000

Gel: 6%SDS-PAGE

Lysate: 40 µg

Lane 1-2: Hela and 293T cell

Primary antibody: ml262780(CCNT2 Antibody) at dilution 1/200

Secondary antibody: Goat anti rabbit IgG at 1/8000 dilution

Exposure time: 30 seconds