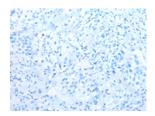

## **Immunohistochemistry**

Predicted cell location: Nucleus and Cytoplasm

Positive control: Human lung cancer

Recommended dilution: 20-100

Good elisakit producere

The image on the left is immunohistochemistry of paraffin-embedded Human lung cancer tissue using ml262780(CCNT2 Antibody) at dilution 1/20, on the right is treated with synthetic peptide. (Original magnification: ×200)