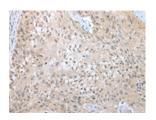

## **Immunohistochemistry**

Predicted cell location: Nucleus and Cytoplasm

Positive control: Human lung cancer

Recommended dilution: 20-100

Good elisakit producere

The image on the left is immunohistochemistry of paraffin-embedded Human lung cancer tissue using ml262780(CCNT2 Antibody) at dilution 1/20, on the right is treated with synthetic peptide. (Original magnification: ×200)