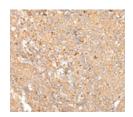

## **Immunohistochemistry**

Predicted cell location: Cytoplasm and Cell

membrane

Positive control: Human cervical cancer

Recommended dilution: 25-100

The image on the left is immunohistochemistry of paraffin-embedded Human cervical cancer tissue using ml262820(PRDX4 Antibody) at dilution 1/25, on the right is treated with synthetic peptide. (Original magnification: ×200)