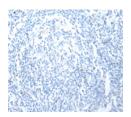

## **Immunohistochemistry**

Predicted cell location: Cytoplasm and Cell

membrane

Positive control: Human cervical cancer

Recommended dilution: 25-100

The image on the left is immunohistochemistry of paraffin-embedded Human cervical cancer tissue using ml262820(PRDX4 Antibody) at dilution 1/25, on the right is treated with synthetic peptide. (Original magnification: ×200)