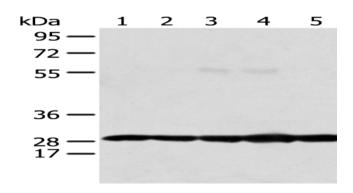

#### Western blotting

Predicted band size:30 kDa

Positive control:MCF-7, K562, HepG2, 293T, Raji and Hela cell

Recommended dilution: 500-2000

Gel: 8%SDS-PAGE

Lysate: 40 µg

Lane 1-6: MCF-7, K562, HepG2, 293T, Raji and Hela cell

Primary antibody: ml262820(PRDX4 Antibody) at dilution 1/400

Secondary antibody: Goat anti rabbit IgG at 1/8000 dilution

Exposure time: 4 seconds