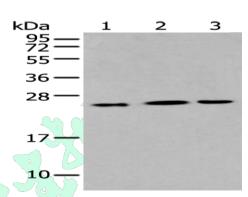

## Western blotting

Predicted band size:24 kDa

Positive control:Hepg2, Hela and A549 cell

Recommended dilution: 500-2000

Gel: 12%SDS-PAGE

Lysate: 40 µg

Lane 1-3: Hepg2, Hela and A549 cell

Primary antibody: ml262892(IL6 Antibody) at dilution 1/400 Secondary antibody: Goat anti rabbit IgG at 1/8000 dilution

Exposure time: 10 seconds