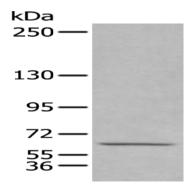

#### Western blotting

Predicted band size:67 kDa

Positive control:LO2 cell

Recommended dilution: 200-1000

Gel: 6%SDS-PAGE

Lysate: 40 µg

Lane: LO2 cell

Primary antibody: ml262918(HPSE2 Antibody) at dilution 1/200

Secondary antibody: Goat anti rabbit IgG at 1/8000 dilution

Exposure time: 1 minute