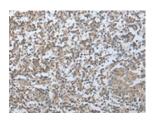

# **Immunohistochemistry**

Predicted cell location: Cytoplasm and Cell membrane

Positive control: Human tonsil

Recommended dilution: 25-100

Good elisakii producere

The image on the left is immunohistochemistry of paraffin-embedded Human tonsil tissue using ml262918(HPSE2 Antibody) at dilution 1/25, on the right is treated with synthetic peptide. (Original magnification: ×200)