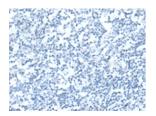

# **Immunohistochemistry**

Predicted cell location: Cytoplasm and Cell membrane

Positive control: Human tonsil

Recommended dilution: 25-100

Good elisakii producere

The image on the left is immunohistochemistry of paraffin-embedded Human tonsil tissue using ml262918(HPSE2 Antibody) at dilution 1/25, on the right is treated with synthetic peptide. (Original magnification: ×200)