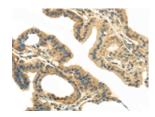

Predicted cell location: Cytoplasm Positive control: Human thyroid cancer Recommended dilution: 25-100

The image on the left is immunohistochemistry of paraffin-embedded Human thyroid cancer tissue using ml123469(UBL4A Antibody) at dilution 1/30, on the right is treated with fusion protein. (Original magnification: ×200)