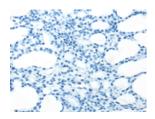

Predicted cell location: Cytoplasm Positive control: Human thyroid cancer Recommended dilution: 25-100

The image on the left is immunohistochemistry of paraffin-embedded Human thyroid cancer tissue using ml123469(UBL4A Antibody) at dilution 1/30, on the right is treated with fusion protein. (Original magnification: ×200)