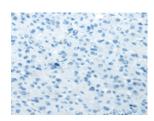

## **Immunohistochemistry**

Predicted cell location: Cytoplasm Positive control: Human liver cancer Recommended dilution: 25-100

The image on the left is immunohistochemistry of paraffin-embedded Human liver cancer tissue using ml123469(UBL4A Antibody) at dilution 1/30, on the right is treated with fusion protein. (Original magnification: ×200)