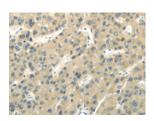

## **Immunohistochemistry**

Predicted cell location: Cytoplasm Positive control: Human liver cancer Recommended dilution: 25-100

The image on the left is immunohistochemistry of paraffin-embedded Human liver cancer tissue using ml123469(UBL4A Antibody) at dilution 1/30, on the right is treated with fusion protein. (Original magnification: ×200)