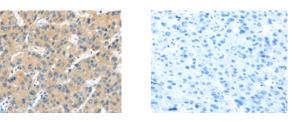

The image on the left is immunohistochemistry of paraffin-embedded Human liver cancer tissue using ml123471(UBL3 Antibody) at dilution 1/30, on the right is treated with fusion protein. (Original magnification: ×200)