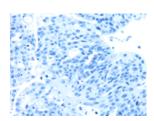

#### ELISA

Recommended dilution: 2000-5000

The image on the left is immunohistochemistry of paraffin-embedded Human breast cancer tissue using ml123471(UBL3 Antibody) at dilution 1/30, on the right is treated with fusion protein. (Original magnification: ×200)