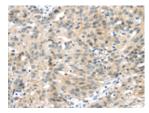

#### ELISA

Recommended dilution: 2000-5000

The image on the left is immunohistochemistry of paraffin-embedded Human breast cancer tissue using ml123471(UBL3 Antibody) at dilution 1/30, on the right is treated with fusion protein. (Original magnification: ×200)