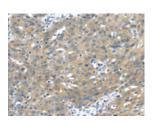

## **Immunohistochemistry**

Predicted cell location: Cytoplasm or Nucleus Positive control: Human breast cancer

Recommended dilution: 25-100

The image on the left is immunohistochemistry of paraffin-embedded Human breast cancer tissue using ml123472(UCHL3 Antibody) at dilution 1/35, on the right is treated with fusion protein. (Original magnification: ×200)