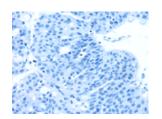

## **Immunohistochemistry**

Predicted cell location: Cytoplasm or Nucleus Positive control: Human breast cancer

Recommended dilution: 25-100

The image on the left is immunohistochemistry of paraffin-embedded Human breast cancer tissue using ml123472(UCHL3 Antibody) at dilution 1/35, on the right is treated with fusion protein. (Original magnification: ×200)