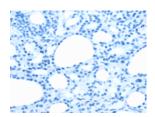

Predicted cell location: Cytoplasm or Nucleus Positive control: Human thyroid cancer

Recommended dilution: 25-100

The image on the left is immunohistochemistry of paraffin-embedded Human thyroid cancer tissue using ml123472(UCHL3 Antibody) at dilution 1/35, on the right is treated with fusion protein. (Original magnification: ×200)