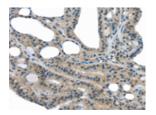

Predicted cell location: Cytoplasm or Nucleus Positive control: Human thyroid cancer

Recommended dilution: 25-100

The image on the left is immunohistochemistry of paraffin-embedded Human thyroid cancer tissue using ml123472(UCHL3 Antibody) at dilution 1/35, on the right is treated with fusion protein. (Original magnification: ×200)