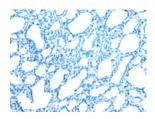

Predicted cell location: Cytoplasm

Recommended dilution: 25-100

Positive control: Human thyroid cancer

The image on the left is immunohistochemistry of paraffin-embedded Human thyroid cancer tissue using ml123683(ERMP1 Antibody) at dilution 1/30, on the right is treated with fusion protein. (Original magnification: ×200)