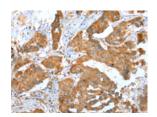

## **Immunohistochemistry**

Predicted cell location: Cytoplasm Positive control: Human breast cancer Recommended dilution: 25-100

The image on the left is immunohistochemistry of paraffin-embedded Human breast cancer tissue using ml123683(ERMP1 Antibody) at dilution 1/30, on the right is treated with fusion protein. (Original magnification: ×200)