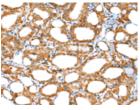

Predicted cell location: Cytoplasm

Recommended dilution: 25-100

Positive control: Human thyroid cancer

The image on the left is immunohistochemistry of paraffin-embedded Human thyroid cancer tissue using ml123683(ERMP1 Antibody) at dilution 1/30, on the right is treated with fusion protein. (Original magnification: ×200)