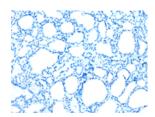

## ELISA

Recommended dilution: 5000-10000

Predicted cell location: Cytoplasm Positive control: Human thyroid cancer Recommended dilution: 25-100

The image on the left is immunohistochemistry of paraffin-embedded Human thyroid cancer tissue using ml123697(MYBPHL Antibody) at dilution 1/20, on the right is treated with fusion protein. (Original magnification: ×200)