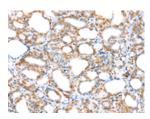

## ELISA

Recommended dilution: 5000-10000

Predicted cell location: Cytoplasm Positive control: Human thyroid cancer Recommended dilution: 25-100

The image on the left is immunohistochemistry of paraffin-embedded Human thyroid cancer tissue using ml123697(MYBPHL Antibody) at dilution 1/20, on the right is treated with fusion protein. (Original magnification: ×200)