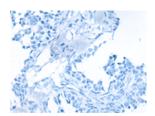

Predicted cell location: Nucleus

Positive control: Human ovarian cancer

Recommended dilution: 50-300

The image on the left is immunohistochemistry of paraffin-embedded Human ovarian cancer tissue using ml124336(SPRTN Antibody) at dilution 1/65, on the right is treated with fusion protein. (Original magnification: ×200)