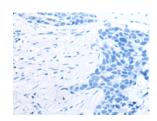

## **Immunohistochemistry**

Predicted cell location: Nucleus Positive control: Human thyroid cancer

Recommended dilution: 50-300

The image on the left is immunohistochemistry of paraffin-embedded Human thyroid cancer tissue using ml124336(SPRTN Antibody) at dilution 1/65, on the right is treated with fusion protein. (Original magnification: ×200)