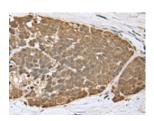

## **Immunohistochemistry**

Predicted cell location: Nucleus Positive control: Human thyroid cancer

Recommended dilution: 50-300

The image on the left is immunohistochemistry of paraffin-embedded Human thyroid cancer tissue using ml124336(SPRTN Antibody) at dilution 1/65, on the right is treated with fusion protein. (Original magnification: ×200)