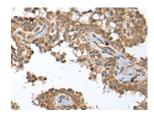

Predicted cell location: Nucleus

Positive control: Human ovarian cancer

Recommended dilution: 50-300

The image on the left is immunohistochemistry of paraffin-embedded Human ovarian cancer tissue using ml124336(SPRTN Antibody) at dilution 1/65, on the right is treated with fusion protein. (Original magnification: ×200)