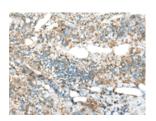

### **Immunohistochemistry**

Predicted cell location: Secreted Positive control: Human gastric cancer Recommended dilution: 20-100

The image on the left is immunohistochemistry of paraffin-embedded Human gastric cancer tissue using ml124420(CAMP Antibody) at dilution 1/20, on the right is treated with fusion protein. (Original magnification: ×200)