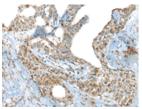

Positive control: Human thyroid cancer Recommended dilution: 20-100

Predicted cell location: Secreted

The image on the left is immunohistochemistry of paraffin-embedded Human thyroid cancer tissue using ml124420(CAMP Antibody) at dilution 1/20, on the right is treated with fusion protein. (Original magnification: ×200)