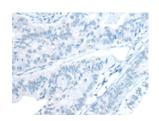

### **Immunohistochemistry**

Predicted cell location: Secreted Positive control: Human gastric cancer Recommended dilution: 20-100

The image on the left is immunohistochemistry of paraffin-embedded Human gastric cancer tissue using ml124420(CAMP Antibody) at dilution 1/20, on the right is treated with fusion protein. (Original magnification: ×200)