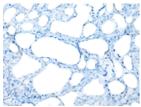

Positive control: Human thyroid cancer Recommended dilution: 20-100

Predicted cell location: Secreted

The image on the left is immunohistochemistry of paraffin-embedded Human thyroid cancer tissue using ml124420(CAMP Antibody) at dilution 1/20, on the right is treated with fusion protein. (Original magnification: ×200)