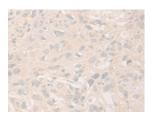

Predicted cell location: Cytoplasm

Positive control: Human esophagus cancer

Recommended dilution: 20-100

The image on the left is immunohistochemistry of paraffin-embedded Human esophagus cancer tissue using ml124792(DENND5A Antibody) at dilution 1/20, on the right is treated with fusion protein. (Original magnification: ×200)