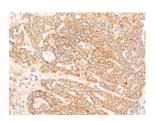

## **Immunohistochemistry**

Predicted cell location: Cytoplasm Positive control: Human liver cancer Recommended dilution: 20-100

The image on the left is immunohistochemistry of paraffin-embedded Human liver cancer tissue using ml124792(DENND5A Antibody) at dilution 1/20, on the right is treated with fusion protein. (Original magnification: ×200)