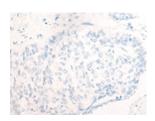

## **Immunohistochemistry**

Predicted cell location: Cytoplasm Positive control: Human liver cancer Recommended dilution: 20-100

The image on the left is immunohistochemistry of paraffin-embedded Human liver cancer tissue using ml124792(DENND5A Antibody) at dilution 1/20, on the right is treated with fusion protein. (Original magnification: ×200)