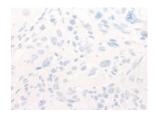

Predicted cell location: Cytoplasm

Positive control: Human esophagus cancer

Recommended dilution: 20-100

The image on the left is immunohistochemistry of paraffin-embedded Human esophagus cancer tissue using ml124792(DENND5A Antibody) at dilution 1/20, on the right is treated with fusion protein. (Original magnification: ×200)