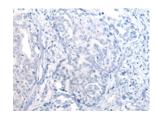

## ELISA

Recommended dilution: 5000-10000

Predicted cell location: Cytoplasm Positive control: Human liver cancer Recommended dilution: 25-100

The image on the left is immunohistochemistry of paraffin-embedded Human liver cancer tissue using ml124619(COL11A1 Antibody) at dilution 1/25, on the right is treated with fusion protein. (Original magnification: ×200)