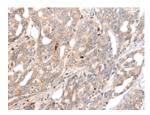

## ELISA

Recommended dilution: 5000-10000

Predicted cell location: Cytoplasm Positive control: Human liver cancer Recommended dilution: 25-100

The image on the left is immunohistochemistry of paraffin-embedded Human liver cancer tissue using ml124619(COL11A1 Antibody) at dilution 1/25, on the right is treated with fusion protein. (Original magnification: ×200)