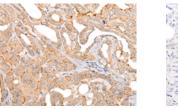

## Applications Immunohistochemistry

Predicted cell location: Cytoplasm Positive control: Human thyroid cancer Recommended dilution: 25-100

The image on the left is immunohistochemistry of paraffin-embedded Human thyroid cancer tissue using ml124619(COL11A1 Antibody) at dilution 1/25, on the right is treated with fusion protein. (Original magnification: ×200)