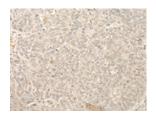

## **Immunohistochemistry**

Predicted cell location: Nucleus

Positive control: Human ovarian cancer

Recommended dilution: 30-150

The image on the left is immunohistochemistry of paraffin-embedded Human ovarian cancer tissue using ml124858(FYTTD1 Antibody) at dilution 1/25, on the right is treated with fusion protein. (Original magnification: ×200)