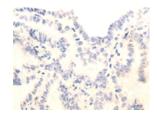

## **Immunohistochemistry**

Predicted cell location: Cytoplasm Positive control: Human thyroid cancer Recommended dilution: 30-150

The image on the left is immunohistochemistry of paraffin-embedded Human thyroid cancer tissue using ml124926(RGP1 Antibody) at dilution 1/20, on the right is treated with fusion protein. (Original magnification: ×200)