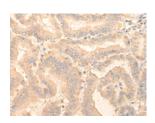

## **Immunohistochemistry**

Predicted cell location: Cytoplasm Positive control: Human thyroid cancer Recommended dilution: 30-150

The image on the left is immunohistochemistry of paraffin-embedded Human thyroid cancer tissue using ml124926(RGP1 Antibody) at dilution 1/20, on the right is treated with fusion protein. (Original magnification: ×200)