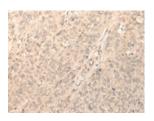

Predicted cell location: Nucleus

Positive control: Human cervical cancer

Recommended dilution: 30-150

The image on the left is immunohistochemistry of paraffin-embedded Human cervical cancer tissue using ml124989(IFRD2 Antibody) at dilution 1/20, on the right is treated with fusion protein. (Original magnification: ×200)