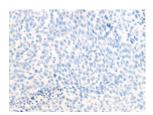

Predicted cell location: Nucleus

Positive control: Human cervical cancer

Recommended dilution: 30-150

The image on the left is immunohistochemistry of paraffin-embedded Human cervical cancer tissue using ml124989(IFRD2 Antibody) at dilution 1/20, on the right is treated with fusion protein. (Original magnification: ×200)