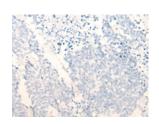

## **Immunohistochemistry**

Predicted cell location: Nucleus Positive control: Human lung cancer Recommended dilution: 30-150

The image on the left is immunohistochemistry of paraffin-embedded Human lung cancer tissue using ml124989(IFRD2 Antibody) at dilution 1/20, on the right is treated with fusion protein. (Original magnification: ×200)