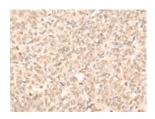

## **Immunohistochemistry**

Predicted cell location: Nucleus

Positive control: Human ovarian cancer

Recommended dilution: 30-150

The image on the left is immunohistochemistry of paraffin-embedded Human ovarian cancer tissue using ml125064(MLLT6 Antibody) at dilution 1/20, on the right is treated with fusion protein. (Original magnification: ×200)