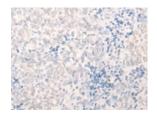

## **Immunohistochemistry**

Predicted cell location: Nucleus

Positive control: Human ovarian cancer

Recommended dilution: 30-150

The image on the left is immunohistochemistry of paraffin-embedded Human ovarian cancer tissue using ml125064(MLLT6 Antibody) at dilution 1/20, on the right is treated with fusion protein. (Original magnification: ×200)