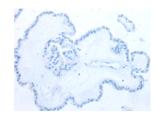

ELISA

Recommended dilution: 5000-10000

Predicted cell location: Cytoplasm or Nucleus Positive control: Human thyroid cancer Recommended dilution: 25-100

The image on the left is immunohistochemistry of paraffin-embedded Human thyroid cancer tissue using ml123952(UBE2Z Antibody) at dilution 1/25, on the right is treated with fusion protein. (Original magnification: ×200)