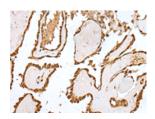

ELISA

Recommended dilution: 5000-10000

Predicted cell location: Cytoplasm or Nucleus Positive control: Human thyroid cancer Recommended dilution: 25-100

The image on the left is immunohistochemistry of paraffin-embedded Human thyroid cancer tissue using ml123952(UBE2Z Antibody) at dilution 1/25, on the right is treated with fusion protein. (Original magnification: ×200)