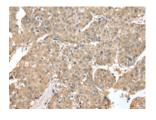

## Applications Immunohistochemistry

Predicted cell location: Cytoplasm or Nucleus Positive control: Human liver cancer Recommended dilution: 25-100

The image on the left is immunohistochemistry of paraffin-embedded Human liver cancer tissue using ml123952(UBE2Z Antibody) at dilution 1/25, on the right is treated with fusion protein. (Original magnification: ×200)