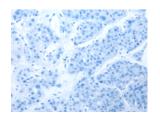

## Applications Immunohistochemistry

Predicted cell location: Cytoplasm or Nucleus Positive control: Human liver cancer Recommended dilution: 25-100

The image on the left is immunohistochemistry of paraffin-embedded Human liver cancer tissue using ml123952(UBE2Z Antibody) at dilution 1/25, on the right is treated with fusion protein. (Original magnification: ×200)