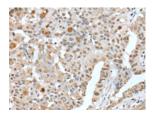

ELISA

Recommended dilution: 5000-10000

Predicted cell location: Nucleus Positive control: Human liver cancer Recommended dilution: 25-100

The image on the left is immunohistochemistry of paraffin-embedded Human liver cancer tissue using ml124019(ZNF300 Antibody) at dilution 1/30, on the right is treated with fusion protein. (Original magnification: ×200)