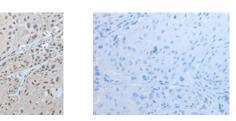

## Applications Immunohistochemistry Predicted cell location: Nucleus Positive control: Human esophagus cancer Recommended dilution: 25-100

The image on the left is immunohistochemistry of paraffin-embedded Human esophagus cancer tissue using ml124019(ZNF300 Antibody) at dilution 1/30, on the right is treated with fusion protein. (Original magnification: ×200)