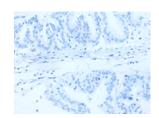

ELISA

Recommended dilution: 5000-10000

Predicted cell location: Nucleus Positive control: Human liver cancer Recommended dilution: 25-100

The image on the left is immunohistochemistry of paraffin-embedded Human liver cancer tissue using ml124019(ZNF300 Antibody) at dilution 1/30, on the right is treated with fusion protein. (Original magnification: ×200)