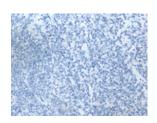

## **Immunohistochemistry**

Predicted cell location: Nucleus or Cytoplasm

Positive control: Human tonsil Recommended dilution: 30-150

The image on the left is immunohistochemistry of paraffin-embedded Human tonsil tissue using ml124045(ZNF8 Antibody) at dilution 1/40, on the right is treated with fusion protein. (Original magnification: ×200)