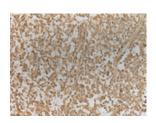

## **Immunohistochemistry**

Predicted cell location: Nucleus or Cytoplasm

Positive control: Human tonsil Recommended dilution: 30-150

The image on the left is immunohistochemistry of paraffin-embedded Human tonsil tissue using ml124045(ZNF8 Antibody) at dilution 1/40, on the right is treated with fusion protein. (Original magnification: ×200)