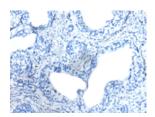

Predicted cell location: Nucleus or Cytoplasm Positive control: Human cervical cancer

Recommended dilution: 30-150

The image on the left is immunohistochemistry of paraffin-embedded Human cervical cancer tissue using ml124045(ZNF8 Antibody) at dilution 1/40, on the right is treated with fusion protein. (Original magnification: ×200)