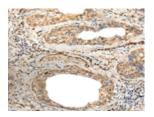

Predicted cell location: Nucleus or Cytoplasm Positive control: Human cervical cancer

Recommended dilution: 30-150

The image on the left is immunohistochemistry of paraffin-embedded Human cervical cancer tissue using ml124045(ZNF8 Antibody) at dilution 1/40, on the right is treated with fusion protein. (Original magnification: ×200)