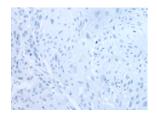

## **Immunohistochemistry**

Predicted cell location: Cytoplasm

Positive control: Human esophagus cancer

Recommended dilution: 25-100

The image on the left is immunohistochemistry of paraffin-embedded Human esophagus cancer tissue using ml124132(UBE2Q2 Antibody) at dilution 1/30, on the right is treated with fusion protein. (Original magnification: ×200)