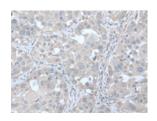

## **Immunohistochemistry**

Predicted cell location: Cytoplasm

Positive control: Human esophagus cancer

Recommended dilution: 25-100

The image on the left is immunohistochemistry of paraffin-embedded Human esophagus cancer tissue using ml124132(UBE2Q2 Antibody) at dilution 1/30, on the right is treated with fusion protein. (Original magnification: ×200)