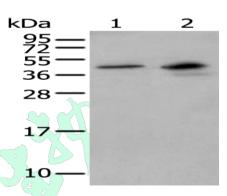

## Western blotting

Predicted band size:39 kDa

Positive control:Human testis tissue and HEPG2 cell lysates

Recommended dilution: 200-1000

Gel: 12%SDS-PAGE

Lysate: 40 µg

Lane 1-2: Human testis tissue and HEPG2 cell lysates

Primary antibody: ml263058(MAGEB1 Antibody) at dilution 1/200

Secondary antibody: Goat anti rabbit IgG at 1/8000 dilution

Exposure time: 3 seconds