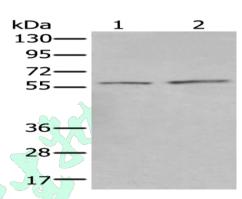

## Western blotting

Predicted band size:55 kDa

Positive control:HEPG2 and Hela cell lysates

Recommended dilution: 200-1000

Gel: 8%SDS-PAGE

Lysate: 40 µg

Lane 1-2: HEPG2 and Hela cell lysates

Primary antibody: ml263068(MEF2A Antibody) at dilution

1/200

Secondary antibody: Goat anti rabbit IgG at 1/8000 dilution

Exposure time: 1 minute