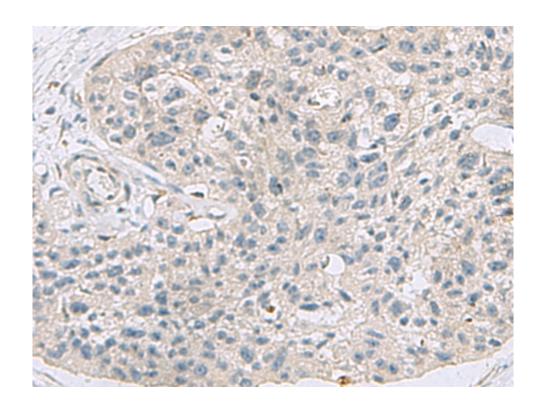

bstrate nor the function of this gene is known.

The membrane-associated protein encoded by this gene is

| Applications:                       | ELISA, IHC                                 |
|-------------------------------------|--------------------------------------------|
| Name of antibody:                   | ABCA10                                     |
| Immunogen:                          | Synthetic peptide of human ABCA10          |
| Full name:                          | ATP binding cassette subfamily A member 10 |
| Synonyms:                           | EST698739                                  |
| SwissProt:                          | Q8WWZ4                                     |
| <b>ELISA</b> Recommended dilution : | 5000-10000                                 |
| IHC positive control:               | Human liver cancerHuman esophagus cancer   |
| IHC Recommend dilution:             | 40-200                                     |