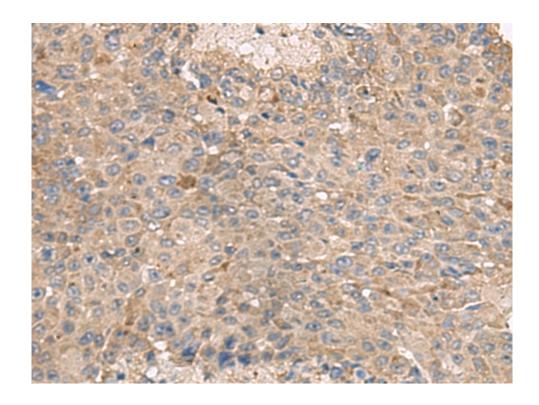

bstrate nor the function of this gene is known.

The membrane-associated protein encoded by this gene is

| Applications:                       | ELISA, IHC                                 |
|-------------------------------------|--------------------------------------------|
| Name of antibody:                   | ABCA10                                     |
| Immunogen:                          | Synthetic peptide of human ABCA10          |
| Full name:                          | ATP binding cassette subfamily A member 10 |
| Synonyms:                           | EST698739                                  |
| SwissProt:                          | Q8WWZ4                                     |
| <b>ELISA</b> Recommended dilution : | 5000-10000                                 |
| IHC positive control:               | Human liver cancerHuman esophagus cancer   |
| IHC Recommend dilution:             | 40-200                                     |