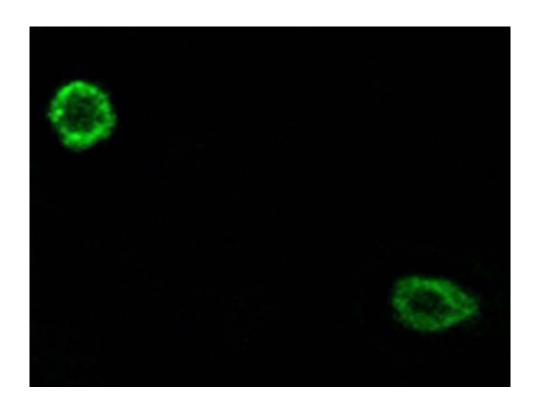

| Applications:          | IF                                                          |
|------------------------|-------------------------------------------------------------|
| Name of antibody:      | ABCA13                                                      |
| Immunogen:             | Synthesized peptide derived from internal of human ABC A13. |
| Full name:             | ATP-binding cassette, sub-family A (ABC1), member 13        |
| Synonyms:              | 0                                                           |
| SwissProt:             | Q86UQ4                                                      |
| IF positive control:   | A549 cells                                                  |
| IF Recommend dilution: | 100-500                                                     |