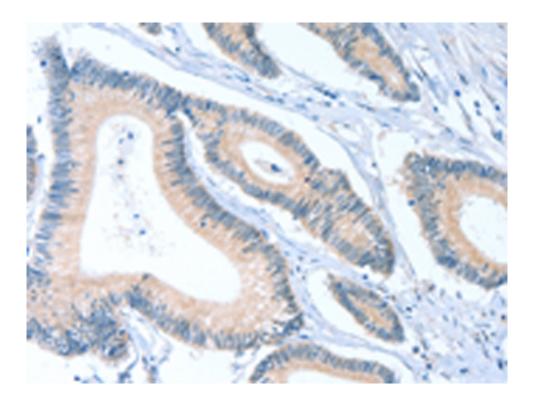

## 技术规格

| ilial dysautonomia candidate region on 9q31. Based on |
|-------------------------------------------------------|
|-------------------------------------------------------|

|                             | mutational analysis of the ACTL7B gene in patients with<br>this disorder, it was concluded that it is unlikely to be i<br>nvolved in the pathogenesis of dysautonomia. |
|-----------------------------|------------------------------------------------------------------------------------------------------------------------------------------------------------------------|
| Applications:               | ELISA, IHC                                                                                                                                                             |
| Name of antibody:           | ACTL7B                                                                                                                                                                 |
| Immunogen:                  | Fusion protein of human ACTL7B                                                                                                                                         |
| Full name:                  | actin-like 7B                                                                                                                                                          |
| Synonyms :                  | Tact1                                                                                                                                                                  |
| SwissProt:                  | Q9Y614                                                                                                                                                                 |
| ELISA Recommended dilution: | 1000-2000                                                                                                                                                              |
| IHC positive control:       | Human colon cancer                                                                                                                                                     |
| IHC Recommend dilution:     | 15-50                                                                                                                                                                  |