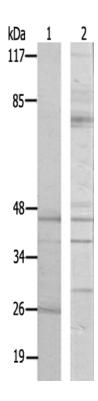

|                          | exons from the downstream CPT1B locus.                   |
|--------------------------|----------------------------------------------------------|
| Applications:            | WB                                                       |
| Name of antibody:        | СНКВ                                                     |
| Immunogen:               | Synthesized peptide derived from internal of human CHKB. |
| Full name:               | choline kinase beta                                      |
| Synonyms:                | CK; EK; CKB; EKB; CHKL; CHETK; CKEKB; MDCMC              |
| SwissProt:               | Q9Y259                                                   |
| WB Predicted band size:  | 45 kDa                                                   |
| WB Positive control:     | HepG2 cells and A549 cells lysates                       |
| WB Recommended dilution: | 500-3000                                                 |