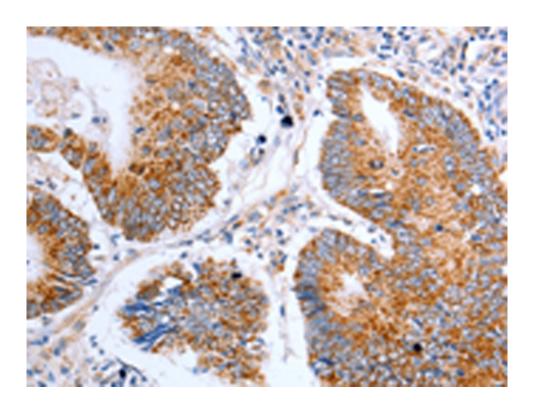

|                             | not determined.                           |
|-----------------------------|-------------------------------------------|
| Applications:               | ELISA, IHC                                |
| Name of antibody:           | CLDN10                                    |
| Immunogen:                  | Synthetic peptide of human CLDN10         |
| Full name:                  | claudin 10                                |
| Synonyms :                  | OSP-L, CPETRL3                            |
| SwissProt:                  | P78369                                    |
| ELISA Recommended dilution: | 1000-10000                                |
| IHC positive control:       | Human colon cancer and Human liver cancer |
| IHC Recommend dilution:     | 50-200                                    |