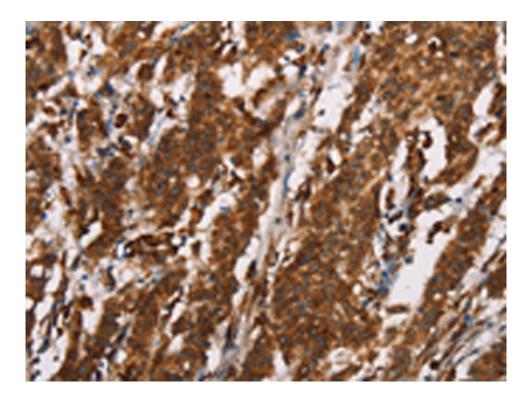

## 技术规格

| Name of antibody:       | CTAG1A/B                                      |
|-------------------------|-----------------------------------------------|
| Immunogen:              | Synthetic peptide of human CTAG1A/B           |
| Full name:              | Cancer/testis antigen 1                       |
| Synonyms:               | CTAG, CTAG1, ESO1, LAGE2, LAGE2A/CTAG1B       |
| SwissProt:              | P78358/P78358                                 |
| IHC positive control:   | Human gastric cancer and human thyroid cancer |
| IHC Recommend dilution: | 25-100                                        |