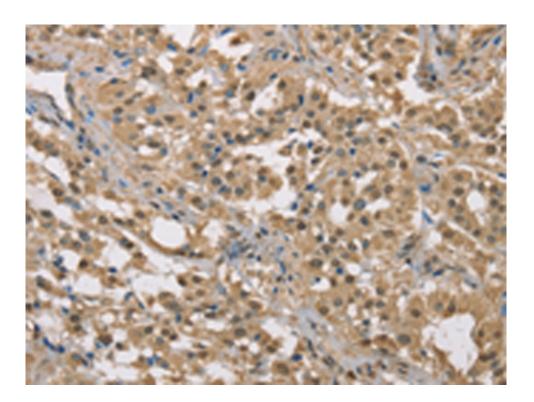

|                             | this gene.                                  |
|-----------------------------|---------------------------------------------|
| Applications:               | ELISA, IHC                                  |
| Name of antibody:           | DACH2                                       |
| Immunogen:                  | Fusion protein of human DACH2               |
| Full name:                  | dachshund family transcription factor 2     |
| SwissProt:                  | Q96NX9                                      |
| ELISA Recommended dilution: | 2000-5000                                   |
| IHC positive control:       | Human thyroid cancer and Human liver cancer |
| IHC Recommend dilution:     | 50-200                                      |