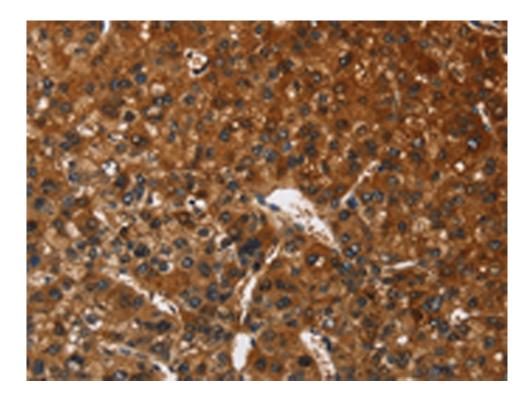

| SwissProt:                 | Q7RTX7                                      |
|----------------------------|---------------------------------------------|
| ELISA Recommended dilution | 1000-5000                                   |
| IHC positive control:      | Human liver cancer and Human gastric cancer |
| IHC Recommend dilution:    | 50-200                                      |