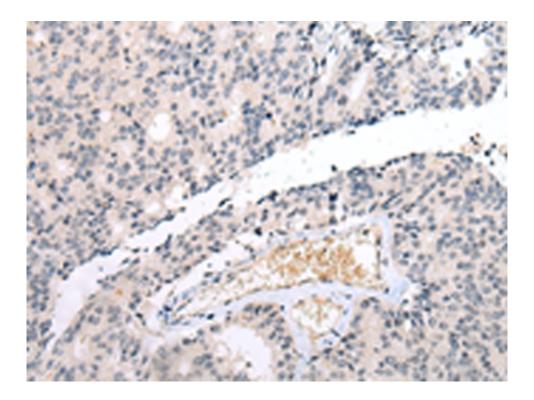

## 技术规格

|                             | d subcellular localization, and different modes of inducibili<br>ty of their expression by extracellular stimuli. This gene pr<br>oduct shows selectivity for members of the ERK family of<br>MAP kinases, is expressed only in placenta, kidney, and fe<br>tal liver, and is localized to the cytoplasm and nucleus. |
|-----------------------------|-----------------------------------------------------------------------------------------------------------------------------------------------------------------------------------------------------------------------------------------------------------------------------------------------------------------------|
| Applications:               | ELISA, IHC                                                                                                                                                                                                                                                                                                            |
| Name of antibody:           | DUSP9                                                                                                                                                                                                                                                                                                                 |
| Immunogen:                  | Synthetic peptide of human DUSP9                                                                                                                                                                                                                                                                                      |
| Full name:                  | dual specificity phosphatase 9                                                                                                                                                                                                                                                                                        |
| Synonyms :                  | МКР4; МКР-4                                                                                                                                                                                                                                                                                                           |
| SwissProt:                  | Q99956                                                                                                                                                                                                                                                                                                                |
| ELISA Recommended dilution: | 1000-2000                                                                                                                                                                                                                                                                                                             |
| IHC positive control:       | Human prostate cancer and Human ovarian cancer                                                                                                                                                                                                                                                                        |
| IHC Recommend dilution:     | 10-50                                                                                                                                                                                                                                                                                                                 |