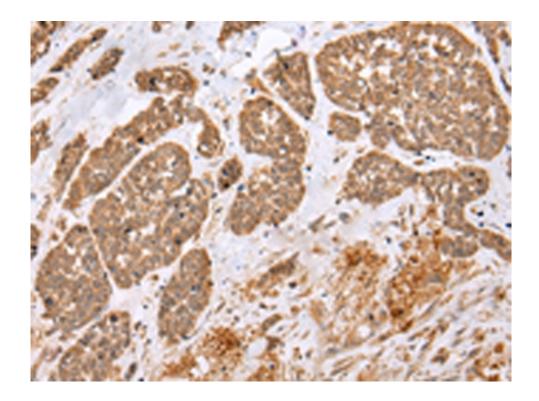

| Full name:                  | E2F transcription factor 5, p130-binding |
|-----------------------------|------------------------------------------|
| Synonyms:                   | E2F-5                                    |
| SwissProt:                  | Q15329                                   |
| ELISA Recommended dilution: |                                          |
| IHC positive control:       | Human esophagus cancer                   |
| IHC Recommend dilution:     | 25-100                                   |
| WB Predicted band size:     | 38 kDa                                   |
| WB Positive control:        | K562 cell and mouse brain tissue         |
| WB Recommended dilution:    | 500-2000                                 |