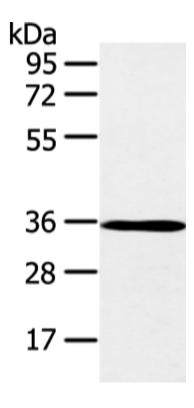

| Full name:                  | E2F transcription factor 5, p130-binding |
|-----------------------------|------------------------------------------|
| Synonyms:                   | E2F-5                                    |
| SwissProt:                  | Q15329                                   |
| ELISA Recommended dilution: |                                          |
| IHC positive control:       | Human esophagus cancer                   |
| IHC Recommend dilution:     | 25-100                                   |
| WB Predicted band size:     | 38 kDa                                   |
| WB Positive control:        | K562 cell and mouse brain tissue         |
| WB Recommended dilution:    | 500-2000                                 |