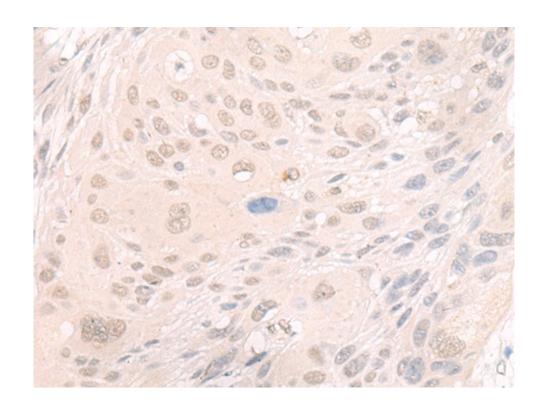

| Applications:                      | ELISA, IHC                     |
|------------------------------------|--------------------------------|
| Name of antibody:                  | EN1                            |
| Immunogen:                         | Synthetic peptide of human EN1 |
| Full name:                         | engrailed homeobox 1           |
| SwissProt:                         | Q05925                         |
| <b>ELISA Recommended dilution:</b> | 5000-10000                     |
| IHC positive control:              | Human esophagus cancer         |
| IHC Recommend dilution:            | 20-100                         |