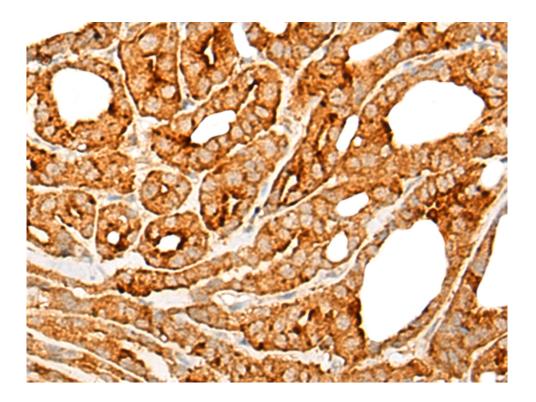

## 技术规格

|                             | o different protein isoforms have been described for this gene. |
|-----------------------------|-----------------------------------------------------------------|
| Applications:               | ELISA, IHC                                                      |
| Name of antibody:           | CNR1                                                            |
| Immunogen:                  | Synthetic peptide of human CNR1                                 |
| Full name:                  | cannabinoid receptor 1                                          |
| Synonyms:                   | CB1; CNR; CB-R; CB1A; CB1R; CANN6; CB1K5                        |
| SwissProt:                  | P21554                                                          |
| ELISA Recommended dilution: | 5000-10000                                                      |
| IHC positive control:       | Human thyroid cancer and Human liver cancer                     |
| IHC Recommend dilution:     | 25-100                                                          |