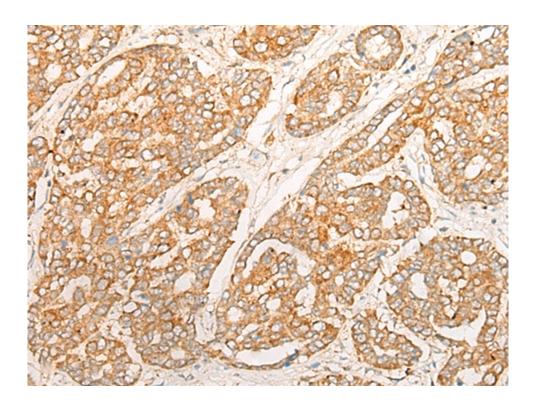

## 技术规格

|                             | o different protein isoforms have been described for this gene. |
|-----------------------------|-----------------------------------------------------------------|
| Applications:               | ELISA, IHC                                                      |
| Name of antibody:           | CNR1                                                            |
| Immunogen:                  | Synthetic peptide of human CNR1                                 |
| Full name:                  | cannabinoid receptor 1                                          |
| Synonyms:                   | CB1; CNR; CB-R; CB1A; CB1R; CANN6; CB1K5                        |
| SwissProt:                  | P21554                                                          |
| ELISA Recommended dilution: | 5000-10000                                                      |
| IHC positive control:       | Human thyroid cancer and Human liver cancer                     |
| IHC Recommend dilution:     | 25-100                                                          |