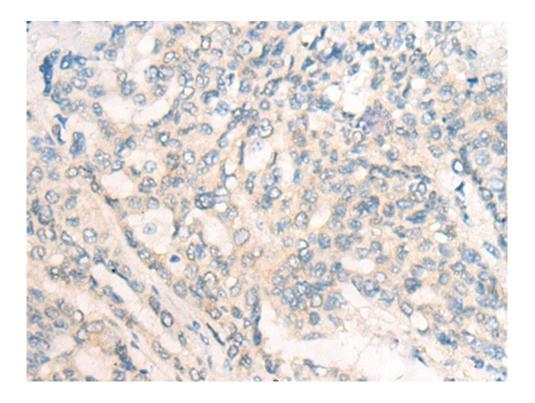

## 技术规格

|                             | o different protein isoforms have been described for this gene. |
|-----------------------------|-----------------------------------------------------------------|
| Applications:               | ELISA, IHC                                                      |
| Name of antibody:           | CNR1                                                            |
| Immunogen:                  | Synthetic peptide of human CNR1                                 |
| Full name:                  | cannabinoid receptor 1                                          |
| Synonyms:                   | CB1; CNR; CB-R; CB1A; CB1R; CANN6; CB1K5                        |
| SwissProt:                  | P21554                                                          |
| ELISA Recommended dilution: | 5000-10000                                                      |
| IHC positive control:       | Human thyroid cancer and Human liver cancer                     |
| IHC Recommend dilution:     | 25-100                                                          |