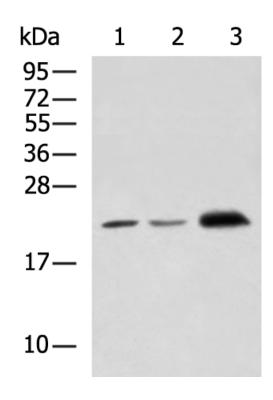

| Applications:                      | ELISA, WB                       |
|------------------------------------|---------------------------------|
| Name of antibody:                  | FGF6                            |
| Immunogen:                         | Synthetic peptide of human FGF6 |
| Full name:                         | fibroblast growth factor 6      |
| Synonyms:                          | HST2; HBGF-6                    |
| SwissProt:                         | P10767                          |
| <b>ELISA</b> Recommended dilution: | 5000-10000                      |
| WB Predicted band size:            | 23 kDa                          |
| WB Positive control:               | HepG2, Hela, 293T cell lysates  |
| WB Recommended dilution:           | 1000-5000                       |