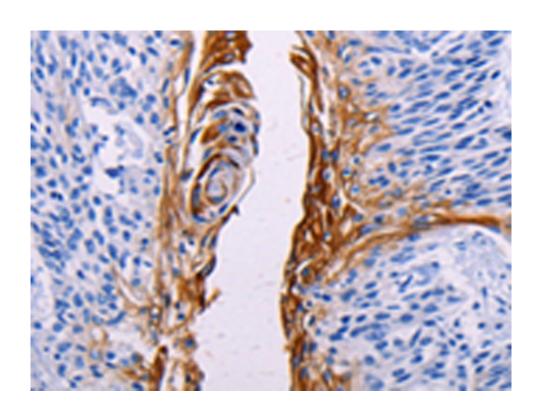

|                                    | ent and early lung organogenesis. |
|------------------------------------|-----------------------------------|
| Applications:                      | ELISA, IHC                        |
| Name of antibody:                  | FGF7                              |
| Immunogen:                         | Synthetic peptide of human FGF7   |
| Full name:                         | Fibroblast growth factor 7        |
| Synonyms:                          | KGF, HBGF-7                       |
| SwissProt:                         | P21781                            |
| <b>ELISA Recommended dilution:</b> | 500-5000                          |
| IHC positive control:              | Human esophagus cancer            |
| IHC Recommend dilution:            | 10-50                             |