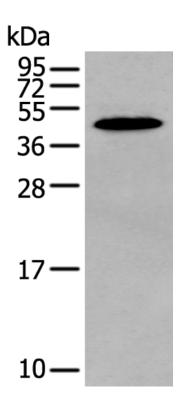

|                             | uses over 1,000 genes.             |
|-----------------------------|------------------------------------|
| Applications:               | ELISA, WB                          |
| Name of antibody:           | MAGEB18                            |
| Immunogen:                  | Synthetic peptide of human MAGEB18 |
| Full name:                  | melanoma antigen family B18        |
| SwissProt:                  | Q96M61                             |
| ELISA Recommended dilution: | 5000-10000                         |
| WB Predicted band size:     | 39 kDa                             |
| WB Positive control:        | Human testis tissue lysate         |
| WB Recommended dilution:    | 200-1000                           |