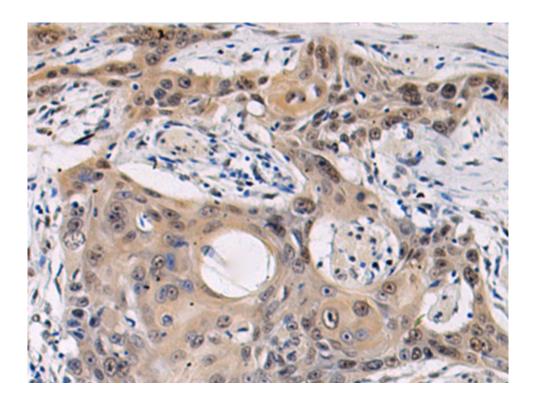

## 技术规格

|                             | owing stimulation of cells and tissues with estrogen. T<br>his receptor has been shown to play a role in diverse<br>biological processes, including bone and nervous syste<br>m development, metabolism, cognition, male fertility a<br>nd uterine function. |
|-----------------------------|--------------------------------------------------------------------------------------------------------------------------------------------------------------------------------------------------------------------------------------------------------------|
| Applications:               | ELISA, IHC                                                                                                                                                                                                                                                   |
| Name of antibody:           | GPER1                                                                                                                                                                                                                                                        |
| Immunogen:                  | Synthetic peptide of human GPER1                                                                                                                                                                                                                             |
| Full name:                  | G protein-coupled estrogen receptor 1                                                                                                                                                                                                                        |
| Synonyms:                   | mER; CEPR; GPER; DRY12; FEG-1; GPR30; LERGU; LyGP<br>R; CMKRL2; LERGU2; GPCR-Br                                                                                                                                                                              |
| SwissProt:                  | Q99527                                                                                                                                                                                                                                                       |
| ELISA Recommended dilution: | 5000-10000                                                                                                                                                                                                                                                   |
| IHC positive control:       | Human esophagus cancer                                                                                                                                                                                                                                       |
| IHC Recommend dilution:     | 25-50                                                                                                                                                                                                                                                        |