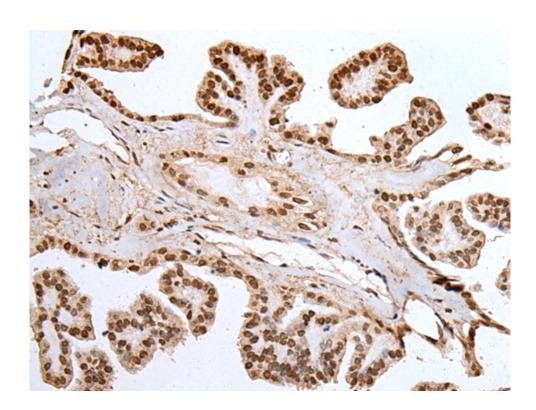

## 技术规格

| Name of antibody:                  | MEF2D                                           |
|------------------------------------|-------------------------------------------------|
| Immunogen:                         | Synthetic peptide of human MEF2D                |
| Full name:                         | myocyte enhancer factor 2D                      |
| SwissProt:                         | Q14814                                          |
| <b>ELISA Recommended dilution:</b> | 5000-10000                                      |
| IHC positive control:              | Human esophagus cancer and human thyroid cancer |
| IHC Recommend dilution:            | 25-100                                          |