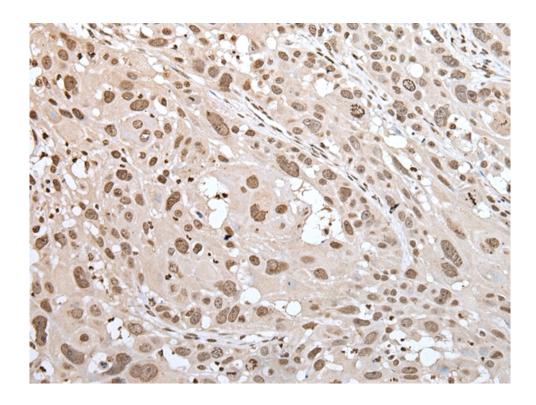

## 技术规格

| Name of antibody:                  | MEF2D                                           |
|------------------------------------|-------------------------------------------------|
| Immunogen:                         | Synthetic peptide of human MEF2D                |
| Full name:                         | myocyte enhancer factor 2D                      |
| SwissProt:                         | Q14814                                          |
| <b>ELISA Recommended dilution:</b> | 5000-10000                                      |
| IHC positive control:              | Human esophagus cancer and human thyroid cancer |
| IHC Recommend dilution:            | 25-100                                          |